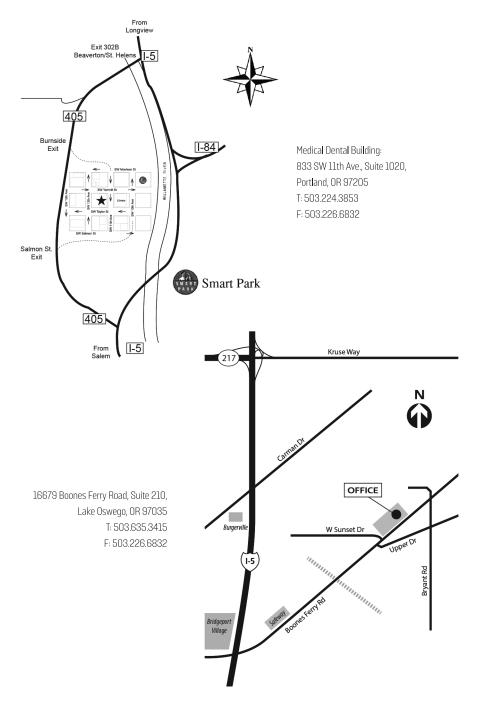

## PORTLANDPERIO

|                                                                                                                                                                           | Date:              |
|---------------------------------------------------------------------------------------------------------------------------------------------------------------------------|--------------------|
| Patient Name:                                                                                                                                                             |                    |
| Phone H: W:                                                                                                                                                               | Cell:              |
| Referring Doctor:                                                                                                                                                         |                    |
| Phone: Fax:                                                                                                                                                               |                    |
| Patient will call Appointment is                                                                                                                                          | s made for Date:   |
| Please call Patient                                                                                                                                                       | Time:              |
| REQUESTED TX:                                                                                                                                                             |                    |
| Sedation Oral OIV                                                                                                                                                         | CT Scan            |
| Implant Consultation $\bigcirc$ Localized $\bigcirc$ Full Arch (overdee                                                                                                   | entures, AO4, etc) |
| Comprehensive Periodontal Evaluation                                                                                                                                      |                    |
| Evaluation of localized areas(s)                                                                                                                                          |                    |
| Esthetic Perio-Plastic Procedures (Soft tissue grafts, esthetic crown lengthening etc.) Other Treatment (Biopsies, Extractions (incl. 3rds), ortho exposure & bond, etc.) |                    |
|                                                                                                                                                                           |                    |
| Patient will bring films Please take necessary radiographs Emailed                                                                                                        |                    |
| Comments / Concerns:                                                                                                                                                      |                    |
|                                                                                                                                                                           |                    |
|                                                                                                                                                                           |                    |
|                                                                                                                                                                           |                    |
| Medical Dental Building: 833 SW 11th Ave., Suite 1020, Portland, OR 97205   T: 503.224.3853   F: 503.226.6832                                                             |                    |
| 16679 Boones Ferry Road, Suite 210, Lake Oswego, OR 97035   T: 503.635.3415   F: 503.226.6832                                                                             |                    |
| Dr. Kamran Haghighat B.D.S., M.S., P.C.                                                                                                                                   |                    |